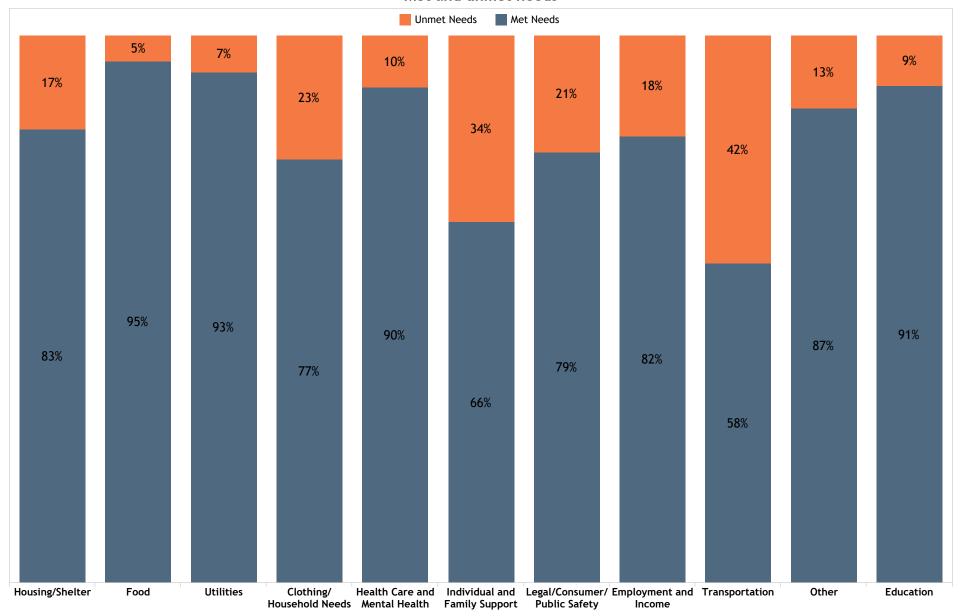

## Met and unmet needs

Need Category "Other" includes: Arts, Culture, and Recreation; Other Government/Economic Services; Volunteers/Donations

| Rank by number of residents assisted | Rank by u | Rank by utilization rate per 1,000 residents |  |
|--------------------------------------|-----------|----------------------------------------------|--|
| Canton                               | 1         | Canton                                       |  |
| Massillon                            | 2         | Magnolia                                     |  |
| Alliance                             | 3         | Minerva                                      |  |
| Louisville                           | 4         | Massillon                                    |  |
| Canal Fulton                         | 5         | East Sparta                                  |  |
| Navarre                              | 6         | Alliance                                     |  |
| Minerva                              | 7         | Navarre                                      |  |
| Hartville                            | 8         | East Canton                                  |  |
| East Canton                          | 9         | Beach City                                   |  |
| East Sparta                          | 10        | Louisville                                   |  |
| Brewster                             | 11        | Hartville                                    |  |
| Magnolia                             | 12        | Canal Fulton                                 |  |
| Beach City                           | 13        | Brewster                                     |  |
| Limaville                            | 14        | Limaville                                    |  |