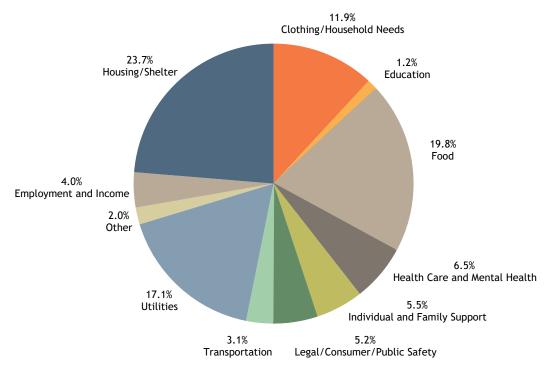

#### Breakdown of needs

Need Category "Other" includes: Arts, Culture, and Recreation; Other Government/Economic Services; Volunteers/Donations