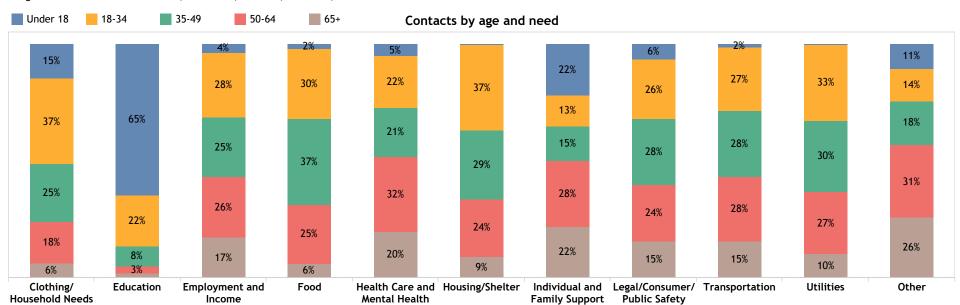

Need Category "Other" includes: Arts, Culture, and Recreation; Other Government/Economic Services; Volunteers/Donations

## Met and unmet needs

Need Category "Other" includes: Arts, Culture, and Recreation; Other Government/Economic Services; Volunteers/Donations

| Rank by number of residents assisted | Rank by u | Rank by utilization rate per 1,000 residents |  |
|--------------------------------------|-----------|----------------------------------------------|--|
| Canton                               | 1         | Canton                                       |  |
| Massillon                            | 2         | Magnolia                                     |  |
| Alliance                             | 3         | Minerva                                      |  |
| Louisville                           | 4         | Massillon                                    |  |
| Canal Fulton                         | 5         | East Sparta                                  |  |
| Navarre                              | 6         | Alliance                                     |  |
| Minerva                              | 7         | Navarre                                      |  |
| Hartville                            | 8         | East Canton                                  |  |
| East Canton                          | 9         | Beach City                                   |  |
| East Sparta                          | 10        | Louisville                                   |  |
| Brewster                             | 11        | Hartville                                    |  |
| Magnolia                             | 12        | Canal Fulton                                 |  |
| Beach City                           | 13        | Brewster                                     |  |
| Limaville                            | 14        | Limaville                                    |  |