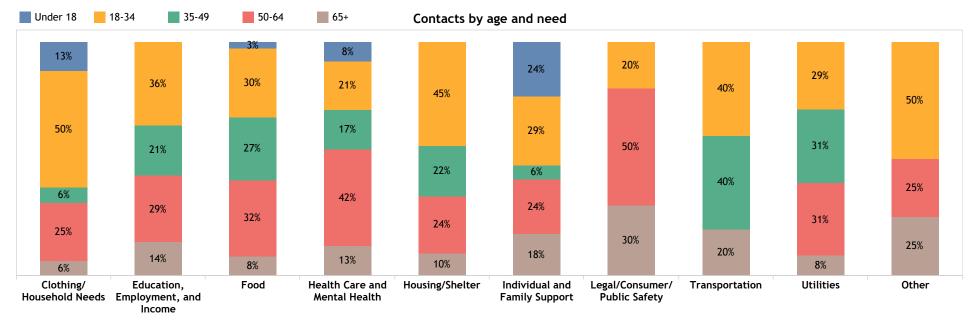

Need Category "Other" includes: Arts, Culture, and Recreation; Other Government/Economic Services; Volunteers/Donations

Need Category "Other" includes: Arts, Culture, and Recreation; Other Government/Economic Services; Volunteers/Donations