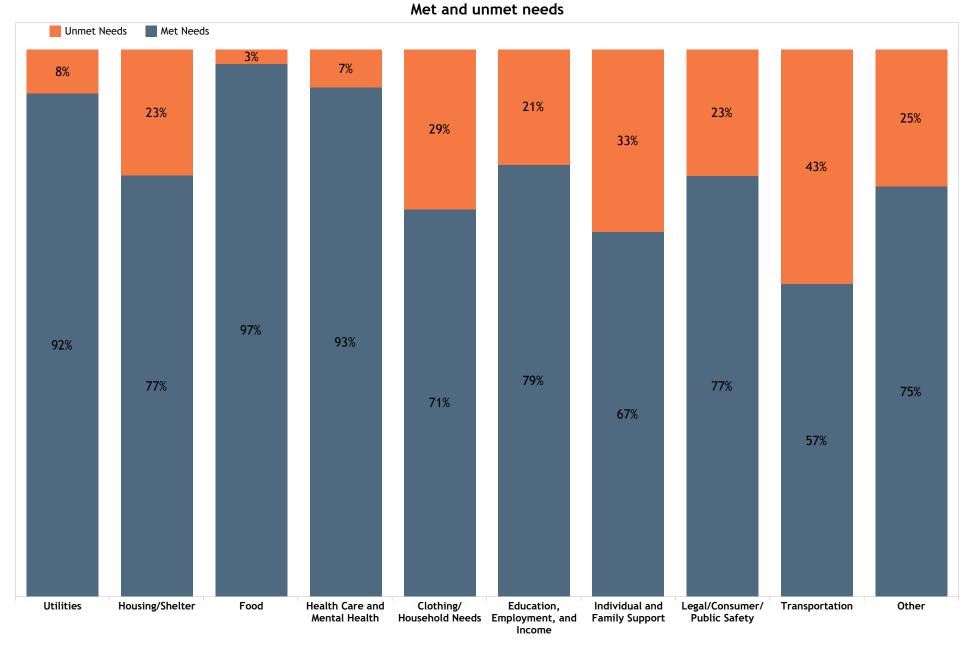

Need Category "Other" includes: Arts, Culture, and Recreation; Other Government/Economic Services; Volunteers/Donations



Need Category "Other" includes: Arts, Culture, and Recreation; Other Government/Economic Services; Volunteers/Donations

| Rank by number of residents<br>assisted | Rank by ut<br>1,000 resid | Rank by utilization rate per 1,000 residents |  |
|-----------------------------------------|---------------------------|----------------------------------------------|--|
| Carrollton                              | 1                         | Malvern                                      |  |
| Malvern                                 | 2                         | Carrollton                                   |  |
| Minerva                                 | 3                         | Sherrodsville                                |  |
| Sherrodsville                           | 4