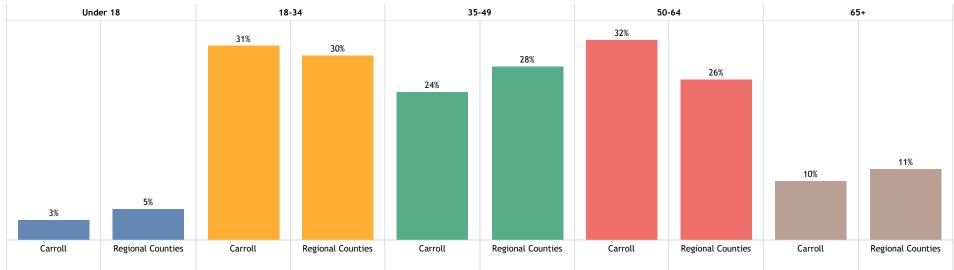

Some cities and townships not included due to not having Geographic Information System data

"Regional Counties" includes: Coshocton, Harrison, Jefferson, Stark and Tuscarawas

Need Category "Other" includes: Arts, Culture, and Recreation; Other Government/Economic Services; Volunteers/Donations