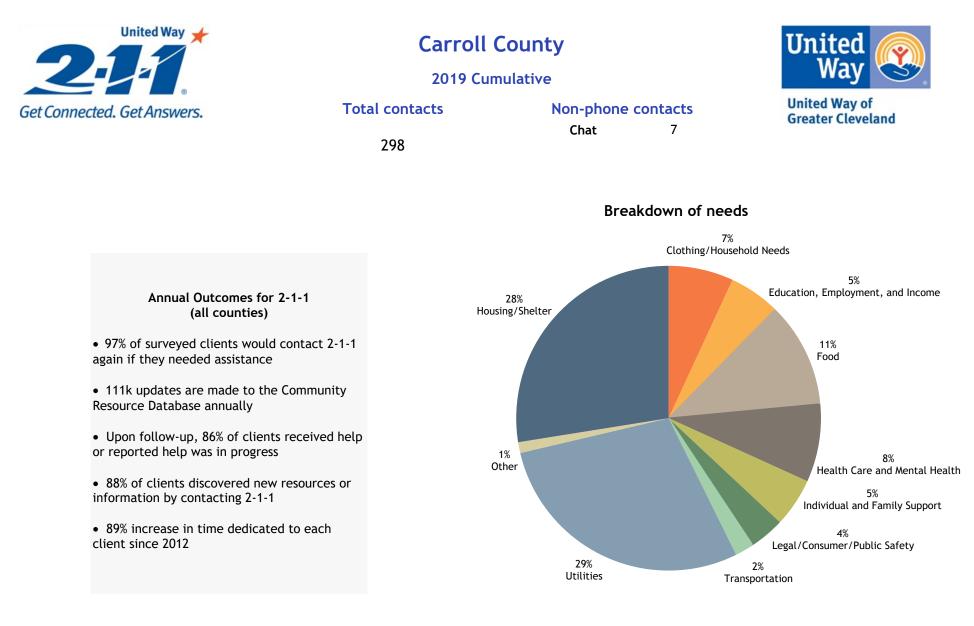

Need Category "Other" includes: Arts, Culture, and Recreation; Other Government/Economic Services; Volunteers/Donations

Need Category "Other" includes: Arts, Culture, and Recreation; Other Government/Economic Services; Volunteers/Donations