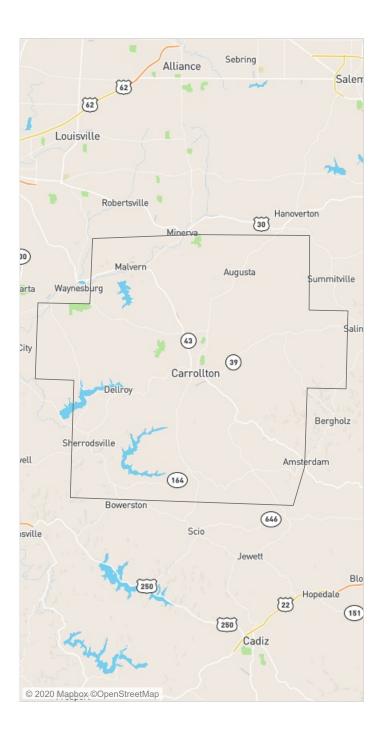

| Rank by number of residents<br>assisted | Rank by ut<br>1,000 resid | Rank by utilization rate per 1,000 residents |  |
|-----------------------------------------|---------------------------|----------------------------------------------|--|
| Carrollton                              | 1                         | Malvern                                      |  |
| Malvern                                 | 2                         | Carrollton                                   |  |
| Minerva                                 | 3                         | Sherrodsville                                |  |
| Sherrodsville                           | 4                         | Minerva                                      |  |
| Dellroy                                 | 5                         | Dellroy                                      |  |
| Magnolia                                | 6                         | Magnolia                                     |  |
| Leesville                               | 7                         | Leesville                                    |  |

Some cities and townships not included due to not having Geographic Information System data

"Regional Counties" includes: Coshocton, Harrison, Jefferson, Stark and Tuscarawas

Need Category "Other" includes: Arts, Culture, and Recreation; Other Government/Economic Services; Volunteers/Donations